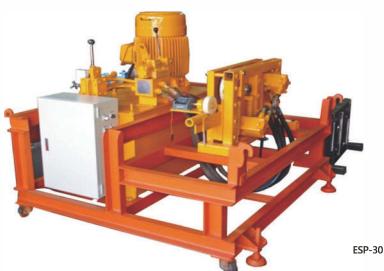

## STEEL STRAND PUSHER

- Low rotation and high torque.Motor-driven high pressure pump powers hydraulic motors.
- Maximum 1100 RPM.
- Provides low and high speed.
- It has including a stopwatch that shows how long the steel strand go through.
  Easy adjustment and low-speed retraction of strand pusher.
- High quality steel frame.
- Easy assembling, operation without crane, practical to use, low budget and high efficiency.

| Model No. | Horsepower<br>(Hp) | Max. Length<br>Threading<br>Capacity<br>(M) | Speed<br>(M/min) | Electricity<br>(mm)              | Volume<br>(mm)     | Weight<br>(kg) |
|-----------|--------------------|---------------------------------------------|------------------|----------------------------------|--------------------|----------------|
| ESP-10    | 10                 | 100.0                                       | 80~160           | 110V X 50/60Hz<br>220V X 50/60Hz | 870 x 510 x 780    | 390            |
| ESP-30    | 30                 | 160.0                                       | 80~160           | 110V X 50/60Hz<br>220V X 50/60Hz | 1750 x 1450 x 1600 | 1160           |