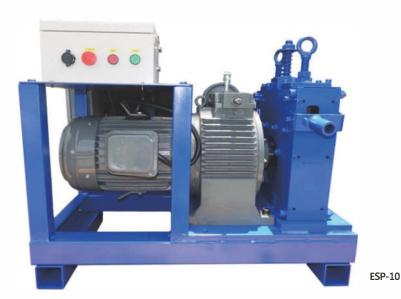

## STEEL STRAND PUSHER

- Low rotation and high torque.Motor-driven high pressure pump powers hydraulic motors.
- Maximum 1100 RPM.
- Provides low and high speed.
- It has including a stopwatch that shows how long the steel strand go through.
  Easy adjustment and low-speed retraction of strand pusher.
- High quality steel frame.
- Easy assembling, operation without crane, practical to use, low budget and high efficiency.

| Model No. | Horsepower<br>(Hp) | Max. Length<br>Threading<br>Capacity<br>(M) | Speed<br>(M/min) | Electricity<br>(mm)              | Volume<br>(mm)     | Weight<br>(kg) |
|-----------|--------------------|---------------------------------------------|------------------|----------------------------------|--------------------|----------------|
| ESP-10    | 10                 | 100.0                                       | 80~160           | 110V X 50/60Hz<br>220V X 50/60Hz | 870 x 510 x 780    | 390            |
| ESP-30    | 30                 | 160.0                                       | 80~160           | 110V X 50/60Hz<br>220V X 50/60Hz | 1750 x 1450 x 1600 | 1160           |